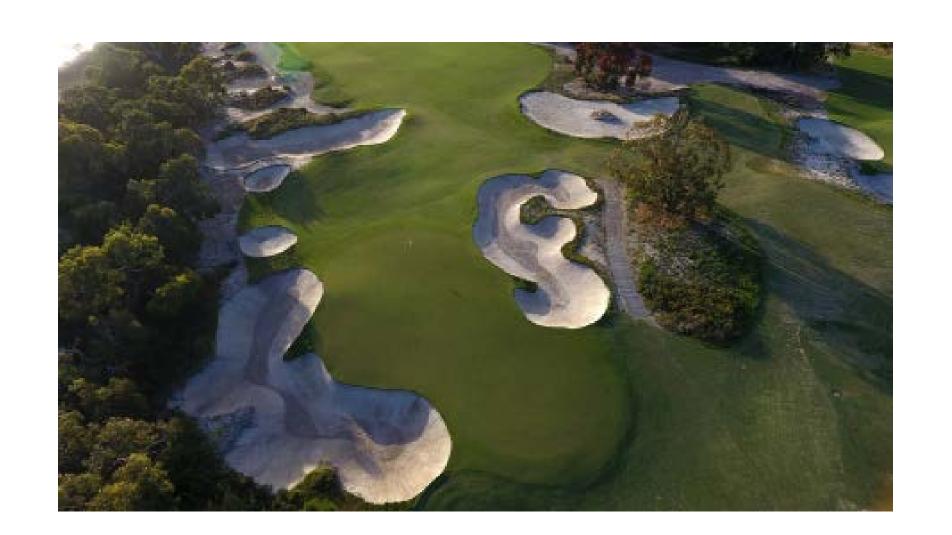

# PENINSULA KINGSWOOD COUNTRY GOLF CLUB

Located in Melbourne's famous Sandbelt golf region, Peninsula Kingswood is home to two championship golf courses.

This year our event will be held on the north course at the club which is ranked 6th in Australia.

#### The North Course

Playing over sandy and undulating ground, The North Course is a pure Sandbelt experience. Firm and fast with tilted greens, expansive bunkers, wide fairways and roughs that combine sand, native grasses and heathland vegetation that the Sandbelt region is known for.

Take a tour of the North Course.